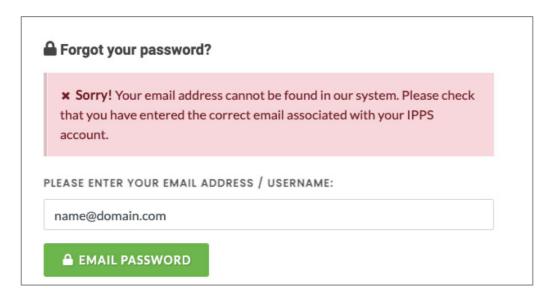

3. Fill in your email address that you used to register your account with on the IPPS website. Now click EMAIL PASSWORD.

4. If you do not use the email address used to register your account on IPPS, the website will show a notification as per below. Please insert the correct associated email address you used to create your IPPS account.