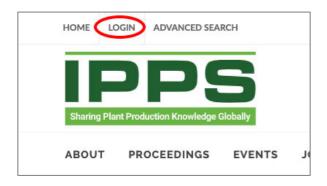

## I FORGOT MY PASSWORD. WHAT NOW?

If you are a registered IPPS member, please follow these instructions to obtain your password.

1. At the top left-hand side of your screen, click the LOGIN button.

2. You will now see the login screen. If you cannot remember your password, click on the FORGOT PASSWORD button.