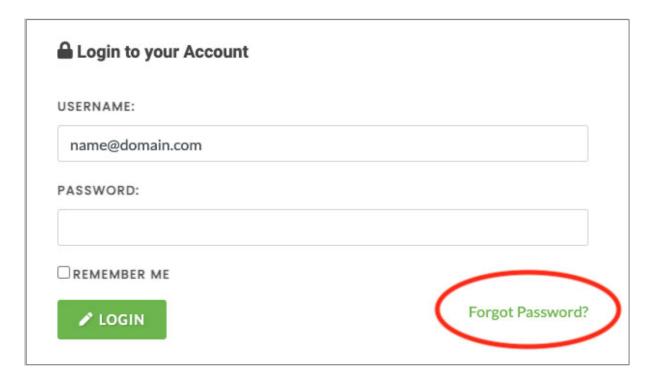

## I FORGOT MY PASSWORD. WHAT NOW?

If you are a registered IPPS member, please follow these instructions to obtain your password.

1. At the top left-hand side of your screen, click the LOGIN button.

2. You will now see the login screen. If you cannot remember your password, click on the FORGOT PASSWORD button.