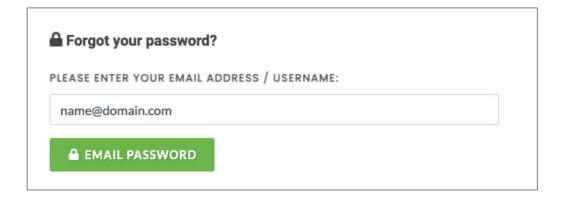

3. Fill in your email address that you used to register your account with on the IPPS website. Now click EMAIL PASSWORD.

4. If you do not use the email address used to register your account on IPPS, the website will show a notification as per below. Please insert the correct associated email address you used to create your IPPS account.